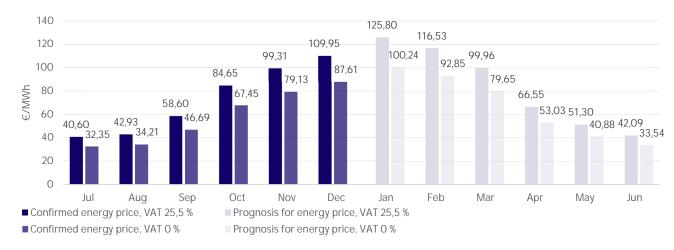

## Price list – Monthly Heating Property. July 1, 2025.

Energy price from July 1, 2025. (VAT O and 25,5% VAT)

The energy fee is based on the property's monthly consumption and the district heating energy price. The energy price changes every month, and new prices are always updated on January 1 and July 1 for one year at a time.

During the update, we always provide the confirmed prices for the next six months and provide a price forecast for the following six months so that you always have a 12-month price visibility. Prices do not include VAT.